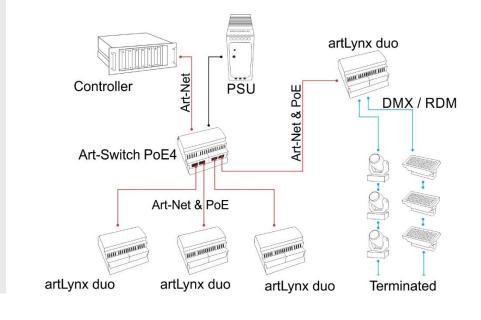

# **Data Sheets**

Monting Damie Market M

In this example, four artLynx duo products are powered using PoE supplied by an Art-Switch PoE4. Each artLynx duo can convert up to 2 Universes of data.

Application Drawing