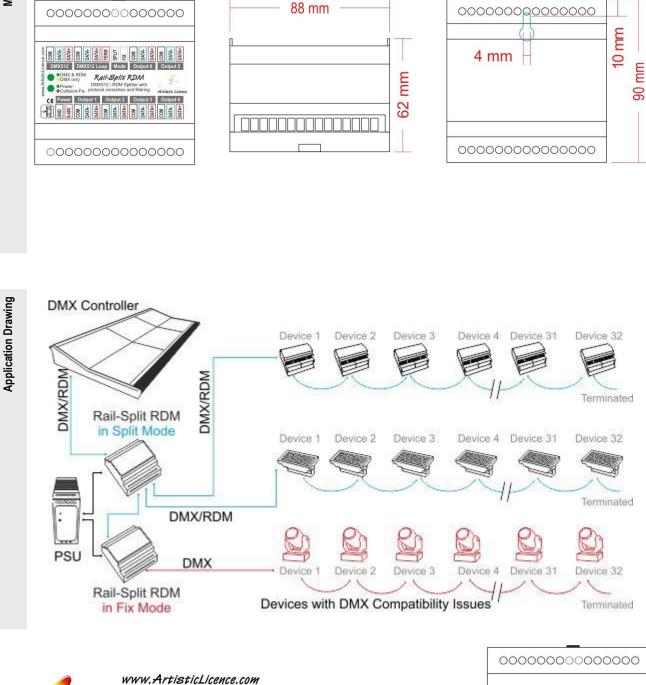

#### Mechanical

- Housing: DIN Rail Case
- Material: Lexan Plastic UL94-V0 rated
- Overall Dimensions: 88mm / 5M (W) x 90mm (H) x 62mm (D)
- Mass: 0.2kg
- Mounting: 35mm DIN Rail or Surface Mount
- Country of Manufacture: United Kingdom

#### Control / Data connections

- Control: 6 Port DMX / RDM Splitter & Fixer
- Input Protocols: DMX512, DMX512(1990), DMX512-A, RDM V1.0 (E1.20 - 2006 ESTA Standard)
- Output Protocols: Same as input
- Input connector: (1) 3-pin screw terminal
- Loop-through connector: (1) 3-pin screw terminal
- Output Connector: (6) 3-pin screw terminal

COM DATA-DATA-DATA-ERM FIX FIX FIX COM DATA-COM DATA-COM DMX & RE
DMX only Rail-Split RDM Power Collisio CE Power Output 1 Output 2 Output 3 Output 4 GND GND A48V B44V DATA+ 

Artistic Licence

Rail-Split RDM II