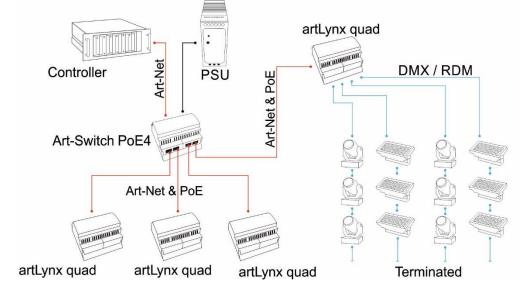

# **Data Sheets**

Monting Damie Market M

Art-Switch Po

In this example, four artLynx quad products are powered using PoE supplied by an Art-Switch PoE4. Each artLynx quad can convert up to 4 Universes of data.